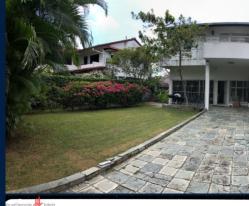

### **RESIDENTIAL - SEMI-DETACHED HOUSE**

HENRY PARK, 8, GROVE DRIVE, TANGLIN, HOLLAND,

**SINGAPORE 279049** 

**LISTING ID:** SGLA67965844 **TENURE:** LEASEHOLD 999 LAND TITLE TITLE:

**SIZE BUILT-UP:** N/A

SIZE LAND: 5,320SQFT (494SQM)

■ NO. OF FLOORS:

■ FLOOR/LEVEL: N/A - N/A

■ BED ROOMS: **BATH ROOMS:** 3 **MAIDS ROOMS:** ■ PARKING SPACES: N/A

**REGULAR LAYOUT TYPE: ■ FACING: EAST** 

**VIEWING:** PARK / GREENERY VIEW

S\$12,000,000 **NEGOTIABLE** 2,255PSF (24,279PSM) 1977, 45YRS **SELLING PRICE:** 

**■ COMPLETION YEAR:** 

**CONDITION:** PARTIALLY RENOVATED

**FURNISHING: UNFURNISHED LISTING DATE:** MAR 25, 2022

#### SEMI-DETACHED HOUSE TANGLIN, HOLLAND