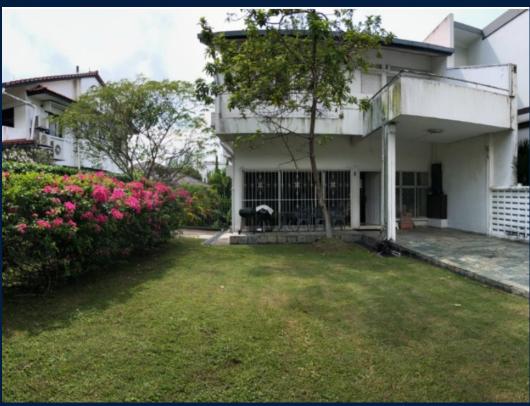

### **RESIDENTIAL - SEMI-DETACHED HOUSE**

HENRY PARK, 8, GROVE DRIVE, TANGLIN, HOLLAND,

**SINGAPORE 279049** 

**LISTING ID:** SGLA67965844 **TENURE:** LEASEHOLD 999 LAND TITLE TITLE:

**SIZE BUILT-UP:** N/A

SIZE LAND: 5,320SQFT (494SQM)

■ NO. OF FLOORS:

■ FLOOR/LEVEL: N/A - N/A

■ BED ROOMS: **BATH ROOMS:** 3 **MAIDS ROOMS:** ■ PARKING SPACES: N/A

**REGULAR LAYOUT TYPE: ■ FACING: EAST** 

**VIEWING:** PARK / GREENERY VIEW

S\$12,000,000 **NEGOTIABLE** 2,255PSF (24,279PSM) 1977, 45YRS **SELLING PRICE:** 

**■ COMPLETION YEAR:** 

**CONDITION:** PARTIALLY RENOVATED

**FURNISHING: UNFURNISHED LISTING DATE:** MAR 25, 2022

#### SEMI-DETACHED HOUSE TANGLIN, HOLLAND